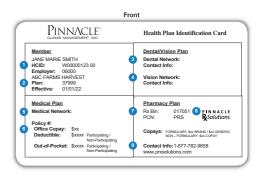

### Muestra Tarjeta de Identification de Beneficios

- Número de identificación de suscriptor (miembro) que también se conoce como su número de HCID
- 2 Número de grupo (empleador), número de plan y fecha de vigencia
- 3 Red Dental (si corresponde)
- 4 Red de Visión (si corresponde)
- 6 Red Medica
- Copago, deducible y gastos de bolsillo
- BIN de farmacia y número de control de proceso
- Red de Farmacias
- 9 Número de servicio al cliente de la red de farmacias
- Número de identificatión del pagador para reclamaciones electrónicas
- Números de contacto: Servicio al cliente y revision de la utilización
- Sitio web para acceder a portales en línea tanto para miembros como para Proveedores

\*Dependiendo de su empleador y la selección del plan, la apariencia de la tarjeta y la ubicación de la información pueden variar. Si tiene más preguntas, comuníquese con Pinnacle.