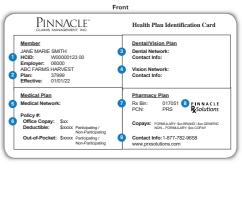

### Sample Benefits ID Card

- Subscriber (Member) ID Number, which is also known as your HCID Number
- 2 Group (Employer) Number, Plan Number and Effective Date
- Oental Network (If applicable)
- Vision Network (If applicable)
- Medical Network Name
- Oc-pay, Deductible and Out of Pocket
- Pharmacy BIN and Process Control Number
- Pharmacy Network
- 9 Pharmacy Network Customer Service Number
- Payer ID number for Electronic Claims
- Contact Numbers: Customer Service and Utilization Review
- Website to access Online Portals for both Members and Providers

\*Depending on your employer and plan selection, card appearance and placement of information may vary. If you have any further questions, please contact Pinnacle Customer Service.